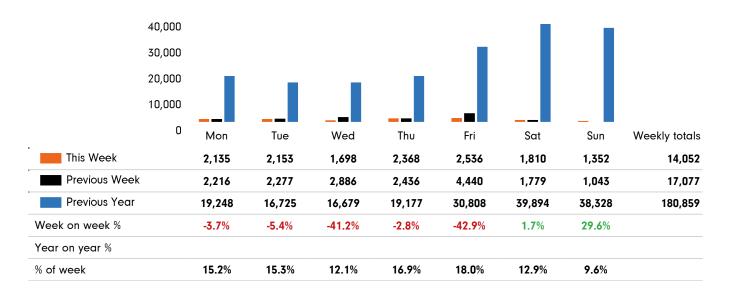

The total number of visitors to Downtown New Orleans in week commencing 23 May 2022 was 14,052.

Previous Year

The busiest day in week commencing 23 May 2022 was Friday with 2,536 visitors.

The peak hour of the week was 13:00 on Friday 27 May 2022 with footfall of 303.

#### Pedestrian by week Weather Tue Wed Thu Fri Sat Sun This week 86° 14,052 **Previous** week 180,859 82° 93° 93° 91° Previous year 84° 86° 86° 86° 89°

### Pedestrian by week