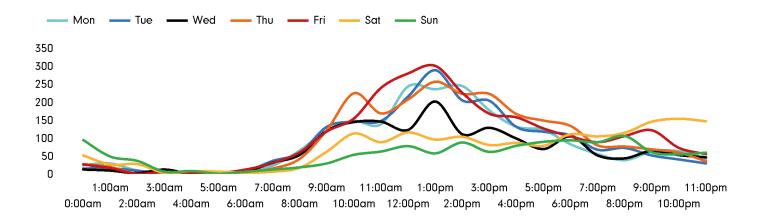

The total number of visitors to Downtown New Orleans in week commencing 23 May 2022 was 14,052.

Previous Year

The busiest day in week commencing 23 May 2022 was Friday with 2,536 visitors.

The peak hour of the week was 13:00 on Friday 27 May 2022 with footfall of 303.

### Pedestrian by hour