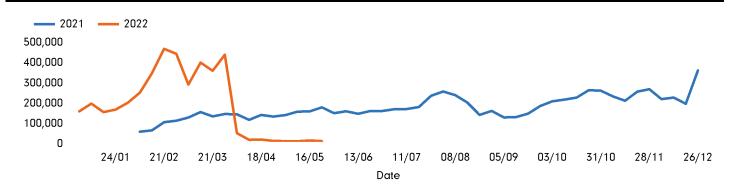

### **Headlines**

This Week

Previous Week

The total number of visitors to Downtown New Orleans for the last 52 weeks is 10,413,156 which is 78.2% up on the previous year.

The total number of visitors for the year to date is 4,073,862 which is 78.2% up on the previous year.